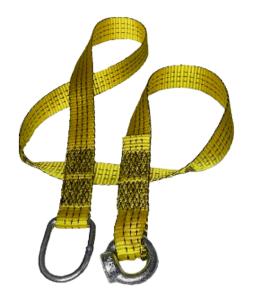

## **TECHNICAL INFORMATION**

Permanent anchoring device made of webbing, with an eyelet on one end and a galvanized steel ring on the other. Designed to be installed on concrete structures, both on the ceiling and the wall, using an expansion metal anchor bolt (not included).

## Features:

- Materials: polyester webbing, galvanized steel ring
- Lengths: 0,7-1,5 m
- Individual use
- Recommended mechanical anchor (not included): M12 x 110 mm length
- To be installed on concrete walls with a minimum composition of 175 Kg/cm<sup>2</sup>