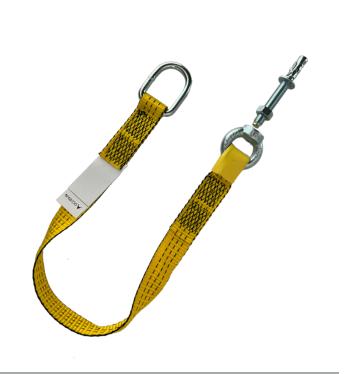

## **TECHNICAL INFORMATION**

Permanent anchoring device made of webbing, with an eyelet on one end and a galvanized steel ring on the other. Designed to be installed on concrete structures, both on the ceiling and the wall, using an expansion metal anchor bolt (included).

## Features:

- Materials: polyester webbing, galvanized steel ring
- Lengths: 0,7-1,5 m
- Individual use
- Zinc-plated steel mechanical anchor M12 x 110 mm (12 mm diameter and 100 g)
- To be installed on concrete walls with a minimum composition of 175 Kg/cm<sup>2</sup>