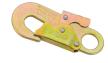

AA002 hook

AA023 hooks

ABE-YY shock absorber

Reference: FT-449-EN

Double elasticated webbing lanyard w/absorb.

Version: 02

1/1