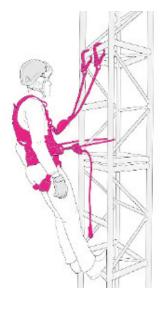

## DOUBLE ELASTICATED WEBBING LANYARD WITH SHOCK ABSORBER ABE-YY MODEL 612424

Double elasticated webbing lanyard with shock absorber ABE-YY model 612424. Elastic core lanyard made of polyamide with thimbles at both ends, aluminium AA023 connectors (60 mm) at one end, and an energy absorber at the other end. Includes AA002 steel connector (14 mm). Available in various lengths.

## **Technical features:**

- · Maximum load capacity: 100 Kg.
- Energy absorber ABE-YY and 2 thimbles.
- 2 AA023 automatic closure connectors (60 mm).
- 1 AA002 automatic closure connector (14 mm).
- 30 mm elastic core rope made of polyamide.
- Available lengths: 2 m.
- · Complies with EN 354 standard for lanyards.
- Complies with EN 355 standard for energy absorbers.
- CE certified.