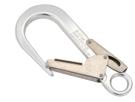

AA002 hook

AA023 hooks

ABE-YY shock absorber

Reference: FT-449-EN

Double elasticated webbing lanyard w/absorb.

Version: 02

1/1