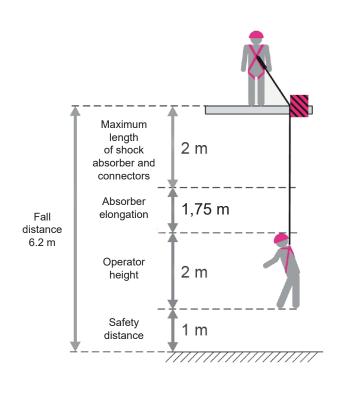

## **Technical features:**

- · Maximum load capacity: 100 Kg.
- Energy absorber ABE-YY and 2 thimbles.
- 2 AA023 automatic closure connectors (60 mm).
- 1 AA002 automatic closure connector (14 mm).
- 30 mm elastic core rope made of polyamide.
- Available lengths: 2 m.
- · Complies with EN 354 standard for lanyards.
- Complies with EN 355 standard for energy absorbers.
- CE certified.