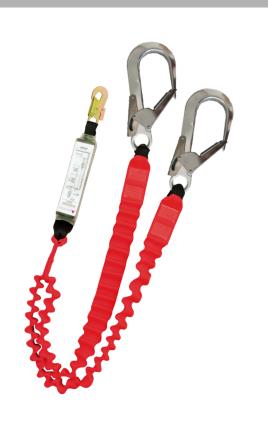

## DOUBLE ELASTICATED WEBBING LANYARD WITH SHOCK ABSORBER ABE-YY MODEL 612424

Double elasticated webbing lanyard with shock absorber ABE-YY model 612424. Elastic core lanyard made of polyamide with thimbles at both ends, aluminium AA023 connectors (60 mm) at one end, and an energy absorber at the other end. Includes AA002 steel connector (14 mm). Available in various lengths.

## **Technical features:**

- · Maximum load capacity: 100 Kg.
- Energy absorber ABE-YY and 2 thimbles.
- 2 AA023 automatic closure connectors (60 mm).
- 1 AA002 automatic closure connector (14 mm).
- 30 mm elastic core rope made of polyamide.
- Available lengths: 2 m.
- · Complies with EN 354 standard for lanyards.
- Complies with EN 355 standard for energy absorbers.
- CE certified.

AA002 hook

AA023 hooks

ABE-YY shock absorber

Reference: FT-449-EN

Double elasticated webbing lanyard w/absorb.

Version: 02

1/1