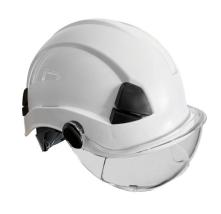

## **AEL CVISOR-1 White Safety Helmet**

### **TECHNICAL INFORMATION**

Head protection specially designed for working at height. Ergonomic helmet with ABS shell and webbing chinstrap.

### **Characteristics:**

- Material: ABS and polyamide
- Sizes: Roller adjustment, size 52-63 cm
- Lightweight, comfortable and compact
- Sweatband
- 4-point chinstrap (Y-type) with soft rubber chin guard
- With integrated visor in transparent polypropylene
- Electrical insulation up to 1,000 V a.c. or 1,500 V d.c.:
  - · Helmet type: 0
  - · Test voltage (kV rms): 5
  - · Maximum test current mA / rms: 3.5
  - · Permissible test voltage kV / rms: 10
- Temperature resistance down to -30°C
- Complies with regulations EN 50365 & EN 397 (Industry safety helmets)
- Complies with regulation **EN166:2001** (Individual Eye protection)
- CE Marked