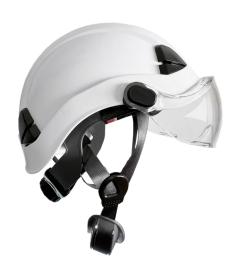

## **AEL CVISOR-1 White Safety Helmet**

### **TECHNICAL INFORMATION**

Head protection specially designed for working at height. Ergonomic helmet with ABS shell and webbing chinstrap.

### **Characteristics:**

- Material: ABS and polyamide
- Sizes: Roller adjustment, size 52-63 cm
- Lightweight, comfortable and compact
- Sweatband
- 4-point chinstrap (Y-type) with soft rubber chin guard
- With integrated visor in transparent polypropylene
- Electrical insulation up to 1,000 V a.c. or 1,500 V d.c.:
  - · Helmet type: 0
  - · Test voltage (kV rms): 5
  - · Maximum test current mA / rms: 3.5
  - · Permissible test voltage kV / rms: 10
- Temperature resistance down to -30°C
- Complies with regulations EN 50365 & EN 397 (Industry safety helmets)
- Complies with regulation **EN166:2001** (Individual Eye protection)
- CE Marked