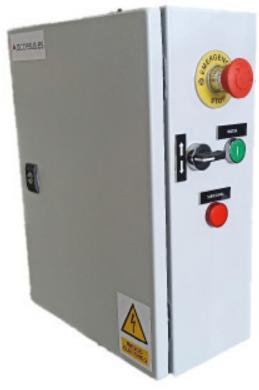

CONTROL PANEL FOR THE CONTROL OF 2 LEVA LIFTS

Referencia: FT-493-EN CONTROL CABINET Version: 01 1 / 2

CONTROL PANEL FOR THE CONTROL OF 1 LEVA LIFT

CONTROL PANEL FOR THE CONTROL OF 3 LEVA LIFTS

|                  | COMPATIBLE<br>LIFT           | FOR 1<br>LIFT | FOR 2<br>LIFTS | FOR 3<br>LIFTS | FOR 4<br>LIFTS |
|------------------|------------------------------|---------------|----------------|----------------|----------------|
| THREE-PHASE 400V | LEVA 500<br>(ref.101001-500) | ref.:290039   | 290040         | -              | 290045         |
| THREE-PHASE 230V | LEVA 501<br>(ref.101001-501) | 290049        | 290050         | -              | -              |
| MONOPHASE 230V   | LEVA 502<br>(ref.101001-502) | 290057        | 290056         | -              | -              |