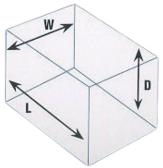

COMPATIBILITY TABLE (for each type of power supply and number of lifts, select the appropriate control cabinet reference).

|        | FOR 1 | FOR 2 | FOR 3 | FOR 4 |
|--------|-------|-------|-------|-------|
|        | LIFT  | LIFTS | LIFTS | LIFTS |
| L (mm) | 400   | 400   | -     | 600   |
| W (mm) | 300   | 400   | -     | 500   |
| D (mm) | 150   | 200   | -     | 200   |