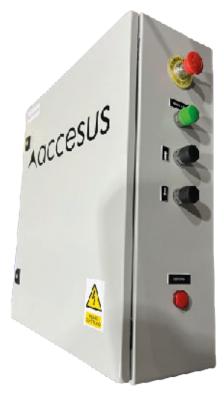

CONTROL PANEL FOR THE CONTROL OF 2 LEVA LIFTS

Referencia: FT-493-EN CONTROL CABINET Version: 01 1 / 2

CONTROL PANEL FOR THE CONTROL OF 1 LEVA LIFT

CONTROL PANEL FOR THE CONTROL OF 3 LEVA LIFTS

|                  | COMPATIBLE<br>LIFT           | FOR 1<br>LIFT | FOR 2<br>LIFTS | FOR 3<br>LIFTS | FOR 4<br>LIFTS |
|------------------|------------------------------|---------------|----------------|----------------|----------------|
| THREE-PHASE 400V | LEVA 500<br>(ref.101001-500) | ref.:290039   | 290040         | -              | 290045         |
| THREE-PHASE 230V | LEVA 501<br>(ref.101001-501) | 290049        | 290050         | -              | -              |
| MONOPHASE 230V   | LEVA 502<br>(ref.101001-502) | 290057        | 290056         | -              | -              |