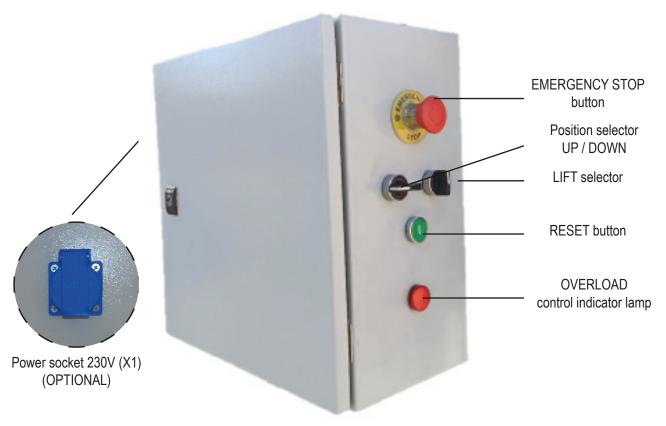

## **TECHNICAL CHARACTERISTICS**

- Rated voltage: single-phase 230V±10% / three-phase 230V±10% / three-phase 400V±10%.
- Control voltage: 24V
- Maximum admissible current: 16A
- Breaking capacity: 6000A
- Working frequency: 50/60Hz
- 4s timer relay to control the up or down manoeuvre (for single-phase power supply)
- OVERLOAD control indicator lamp
- 230V power supply socket (optional)

## **MANIOBRA**

- Position selector switch with return to select the up or down direction.
- Position selector switch to select the lift to be operated (for control cabinets controlling 2 or more lifts at the same time)
- Reset button to initialise the manoeuvre or to re-activate the manoeuvre after an emergency stop
- Emergency stop button (STOP)
- Phase monitoring relay (in case of three-phase power supply)
- 2 circuit breakers + 1 control fuse
- The entire control cabinet and its components are earthed.