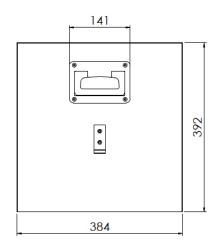

### **GENERAL DIMENSIONS**

Base of the box:

Box cover:

Reference: FT-492

**LEVA CARRYING BOX 020064** 

Version: 00

2/2