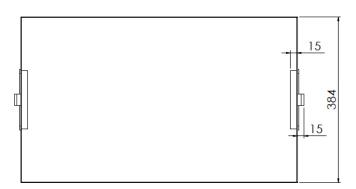

### **GENERAL DIMENSIONS**

Base of the box:

Box cover:

Reference: FT-492

**LEVA CARRYING BOX 020064** 

Version: 00

2/2