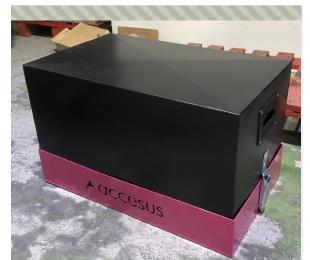

#### **TECHNICAL INFORMATION**

The **LEVA lift box** is designed to specifically transport and store the LEVA type motor.

It acts as a protective shield against external elements such as abrasive particles, dust, scratches... thus extending its useful life and reducing its maintenance.

It consists of a steel base and cover.

It also has two latches and two handles on both sides for easy loading and transport of the engine.