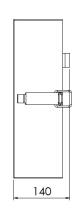

### **GENERAL DIMENSIONS**

Base of the box:

Box cover:

Reference: FT-492

**LEVA CARRYING BOX 020064** 

Version: 00

2/2