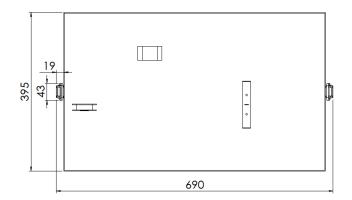

### **GENERAL DIMENSIONS**

Base of the box:

Box cover:

Reference: FT-492

**LEVA CARRYING BOX 020064** 

Version: 00

2/2