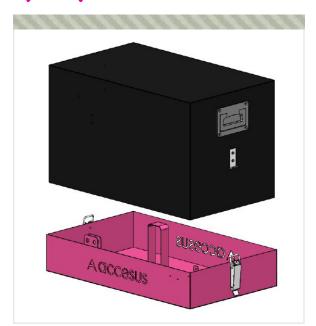

#### **TECHNICAL INFORMATION**

The **LEVA lift box** is designed to specifically transport and store the LEVA type motor.

It acts as a protective shield against external elements such as abrasive particles, dust, scratches... thus extending its useful life and reducing its maintenance.

It consists of a steel base and cover.

It also has two latches and two handles on both sides for easy loading and transport of the engine.

#### **COMPATIBLE WITH:**

- LEVA 500
- LEVA 501
- LEVA 502