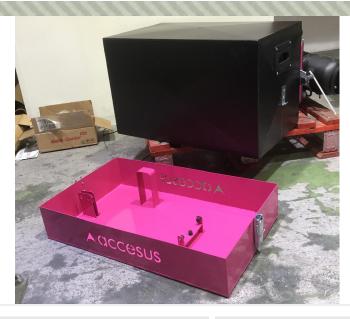

#### **TECHNICAL INFORMATION**

The **LEVA lift box** is designed to specifically transport and store the LEVA type motor.

It acts as a protective shield against external elements such as abrasive particles, dust, scratches... thus extending its useful life and reducing its maintenance.

It consists of a steel base and cover.

It also has two latches and two handles on both sides for easy loading and transport of the engine.