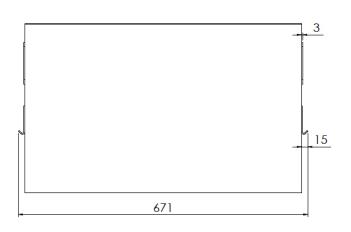

### **GENERAL DIMENSIONS**

Base of the box:

Box cover:

Reference: FT-492

**LEVA CARRYING BOX 020064** 

Version: 00

2/2