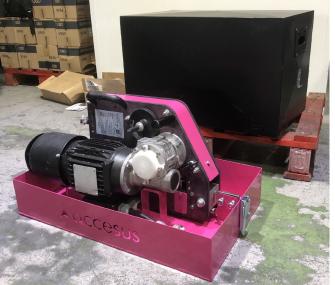

#### **TECHNICAL INFORMATION**

The **LEVA lift box** is designed to specifically transport and store the LEVA type motor.

It acts as a protective shield against external elements such as abrasive particles, dust, scratches... thus extending its useful life and reducing its maintenance.

#### **COMPATIBLE WITH:**

- LEVA 500
- LEVA 501
- LEVA 502