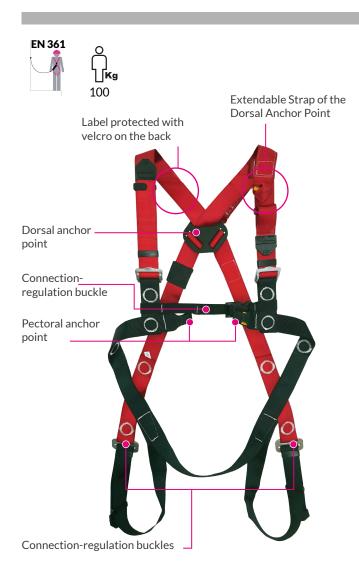

## **TECHNICAL FEATURES**

Safety Harness Model A30B with Pectoral Anchor Point and 2 Dorsal Anchor Points. Mid-range harness that is easy and quick to put on thanks to its connection-adjustment buckles on the legs and chest.

One of the dorsal anchor points is formed by an extendable strap, which facilitates anchoring and allows greater freedom of movement.

## Features:

- Dorsal anchor point.
- Dorsal anchor point with extendable strap.
- Pectoral anchor point formed by two half points (A/2).
- Connection-adjustment buckle on leg straps and adjustment buckle on shoulder straps.
- Connection-adjustment buckle on chest strap.
- Available in adjustable sizes from M to XL.
- Available in larger sizes (XXL).
- Weight: 1,000 g.
- Load capacity (1 person): 100 Kg.
- Complies with EN 361 standards for fall protection harnesses.
- CE certified.