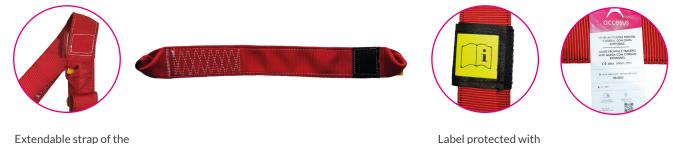

One of the dorsal anchor points is formed by an extendable strap, which facilitates anchoring and allows greater freedom of movement.

Label protected with velcro

dorsal anchor point

Safety harness

Version: 02