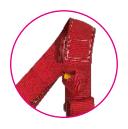

The dorsal anchor point is formed by an extendable strap, which facilitates anchoring and allows greater freedom of movement.