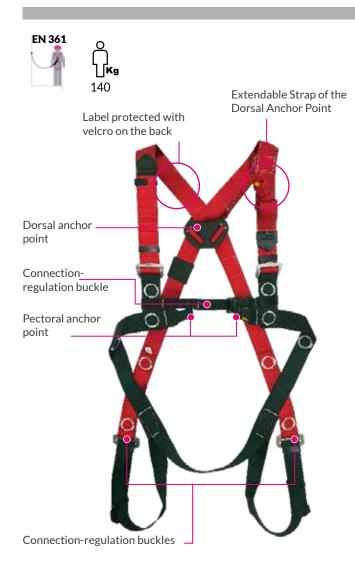

## **TECHNICAL FEATURES**

Safety Harness Model A30B with Pectoral Anchor Point and Dorsal Anchor Point. Mid-range harness that is easy and quick to put on thanks to its connection-adjustment buckles on the legs and chest.

The dorsal anchor point is formed by an extendable strap, which facilitates anchoring and allows greater freedom of movement.

## **Features:**

- Dorsal anchor point.
- Dorsal anchor point with extendable strap.
- Pectoral anchor point formed by two half points (A/2).
- Connection-adjustment buckle on leg straps and adjustment buckle on shoulder straps.
- Connection-adjustment buckle on chest strap.
- Available in adjustable sizes from M to XL.
- Available in larger sizes (XXL).
- Weight: 1,000 g.
- Load capacity (1 person): 140 Kg.
- Complies with EN 361 standards for fall protection harnesses.
- CE certified.