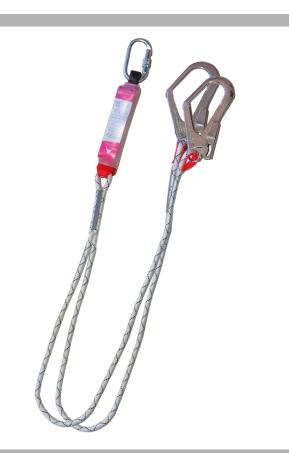

## DATA SHEET DOUBLE ROPE LANYARD WITH SHOCK ABSORBER ABE-YY MODEL 611413

Double rope lanyard with shock absorber ABE-YY model 611413, manufactured from polyamide with 2 thimbles and 2 AA022 steel connectors (50 mm) at one end, an energy absorber, and an AA011 steel connector at the other end. Rope diameter of 10.5 mm and various lengths available.

**Technical features:** 

- Maximum load capacity: 100 Kg
- Energy absorber ABE-YY and 2 thimbles
- 2 AA022 automatic closure connectors (50 mm)
- 1 AA011 screw-lock connector (17 mm)
- Rope diameter: 10.5 mm
- Available lengths: 0.9 1.2 1.5 2 m
- Made from polyamide
- Complies with EN 354 standard for lanyards
- Complies with EN 355 standard for energy absorbers
- CE certified