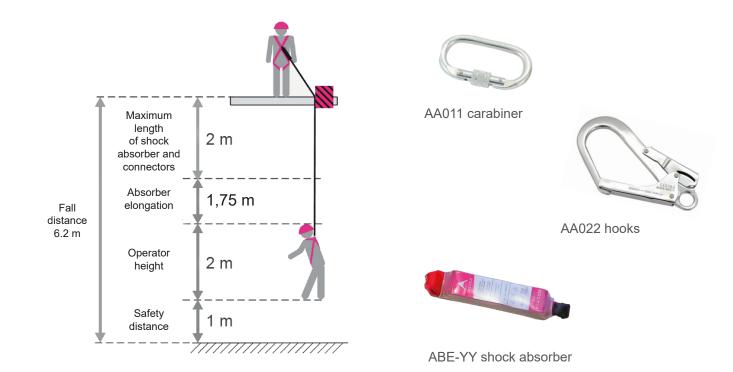

## DATA SHEET DOUBLE ROPE LANYARD WITH SHOCK ABSORBER ABE-YY MODEL 611413

Double rope lanyard with shock absorber ABE-YY model 611413, manufactured from polyamide with 2 thimbles and 2 AA022 steel connectors (50 mm) at one end, an energy absorber, and an AA011 steel connector at the other end. Rope diameter of 10.5 mm and various lengths available.

**Technical features:** 

- Maximum load capacity: 100 Kg
- Energy absorber ABE-YY and 2 thimbles
- 2 AA022 automatic closure connectors (50 mm)
- 1 AA011 screw-lock connector (17 mm)
- Rope diameter: 10.5 mm
- Available lengths: 0.9 1.2 1.5 2 m
- Made from polyamide
- Complies with EN 354 standard for lanyards
- Complies with EN 355 standard for energy absorbers
- CE certified