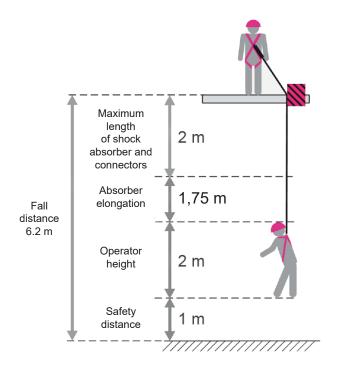

## **Technical features:**

- Maximum load capacity: 100 Kg
- Energy absorber ABE-YY and 2 thimbles
- 2 AA022 automatic closure connectors (50 mm)
- 1 AA011 screw-lock connector (17 mm)
- Semi-static rope diameter: 10.5 mm
- Available lengths: 0.9 1.2 1.5 2 m
- Made from polyamide
- Complies with EN 354 standard for lanyards
- Complies with EN 355 standard for energy absorbers
- CE certi ied