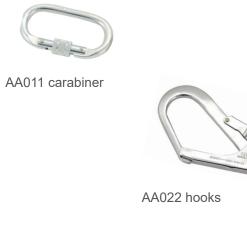

## DOUBLE ROPE LANYARD WITH SHOCK ABSORBER ABE-YY MODEL 611413

Double rope lanyard with shock absorber ABE-YY model 611413, manufactured from polyamide with 2 thimbles and 2 AA022 steel connectors (50 mm) at one end, an energy absorber, and an AA011 steel connector at the other end. Rope diameter of 10.5 mm and various lengths available.

## **Technical features:**

- Maximum load capacity: 100 Kg
- Energy absorber ABE-YY and 2 thimbles
- 2 AA022 automatic closure connectors (50 mm)
- 1 AA011 screw-lock connector (17 mm)
- Semi-static rope diameter: 10.5 mm
- Available lengths: 0.9 1.2 1.5 2 m
- Made from polyamide
- Complies with EN 354 standard for lanyards
- Complies with EN 355 standard for energy absorbers
- CE certi ied