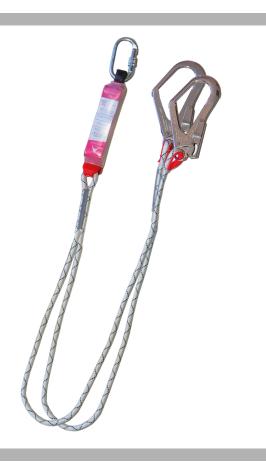

## DOUBLE ROPE LANYARD WITH SHOCK ABSORBER ABE-YY MODEL 611413

Double rope lanyard with shock absorber ABE-YY model 611413, manufactured from polyamide with 2 thimbles and 2 AA022 steel connectors (50 mm) at one end, an energy absorber, and an AA011 steel connector at the other end. Rope diameter of 10.5 mm and various lengths available.

## **Technical features:**

- Maximum load capacity: 100 Kg
- Energy absorber ABE-YY and 2 thimbles
- 2 AA022 automatic closure connectors (50 mm)
- 1 AA011 screw-lock connector (17 mm)
- Semi-static rope diameter: 10.5 mm
- Available lengths: 0.9 1.2 1.5 2 m
- Made from polyamide
- Complies with EN 354 standard for lanyards
- Complies with EN 355 standard for energy absorbers
- CE certi ied