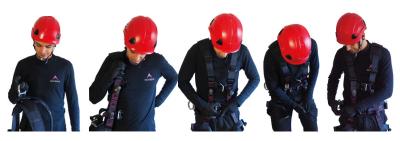

## How to put on a harness

Referencia: FT-421-EN

Safety harness A40BC BLACK

Version: 01

1/1