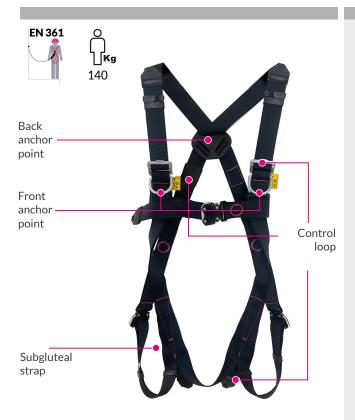

## **TECHNICAL INFORMATION**

Model A 40BC BLACK safety harness with 2 front anchor points (A/2) and 1 back anchor point (A). A mid-range harness that's quick and easy to put on, thanks to connection-regulation buckles on the legs and chest. Incorporates 2 half A/2 front anchorage points with buckle.

## Features:

- · 1 dorsal anchorage point
- 1 anchorage point consisting of 2 half anchorage points (A/2)
- · Max. load capacity 140 Kg
- Leg strap connection adjustment buckle and shoulder strap adjustment buckle. Chest strap connection adjustment buckle
- Available in adjustable sizes M to XL
- Self-locking buckles
- Weight 1.130 g.
- Complies with EN 361 standard for fall arrest harnesses
- · CE certified

Back anchor point

Self-locking buckles