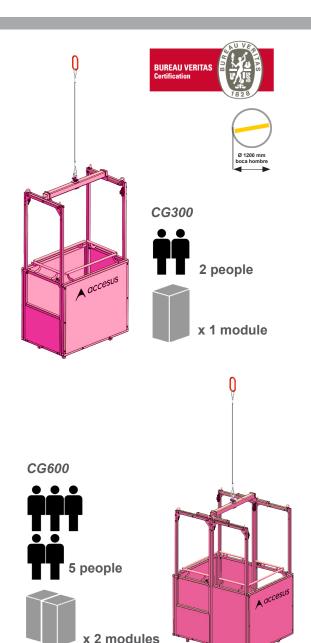

#### **TECHNICAL DATA**

Suspended basket for cranes, models CG300 and CG600 ROOFLESS, designed for man-riding as well as material lifting. Ideal to anticipate possible rescues for workers in height.

**CG300 ROOFLESS model** is made of 1 module for 2 people. It can be extended into CG600 cradle (2 modules) and CG900 cradle (3 modules with optional rescue stretcher).

**CG600 ROOFLESS model** is made of 2 modules for 5 people. It can be converted into 2 units of CG300 cradle. It can be extended into CG900 cradle (3 modules with optional rescue stretcher).

The basket is made of steel painted components and its construction is modular. For maximum safety reasons, all joints are bolted.

Disassembled in pieces passes through Ø1200mm manholes.

Its modular design, easy to assemble and disassemble, facilitates a quick configuration for 2 or for 5 people. Furthermore transport and storage is easy and cheap due to its flat packaging design.