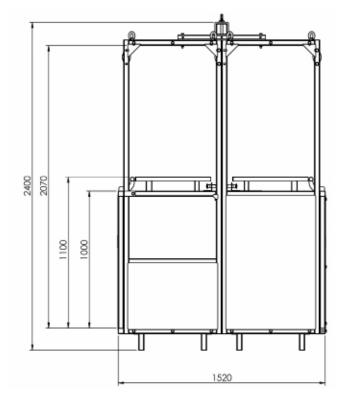

#### **TECHNICAL FEATURES**

| Man basket crane roofless | CG300     | CG600 |
|---------------------------|-----------|-------|
| Maximum number of user    | 2         | 5     |
| Working Load Limit        | 300kg     | 600kg |
| Dead weight               | 150kg     | 250kg |
| Maximum working height    | Unlimited |       |
| Total height of cradle    | 2,5m      |       |
| Handrail height           | 1,1m      |       |
| Number of access doors    | 1         | 2     |

### OVERALL DIMENSIONS

#### CG600 model

Reference: FT-293-EN

MAN BASKET CRANE ROOFLESS

Version: 02

3/6