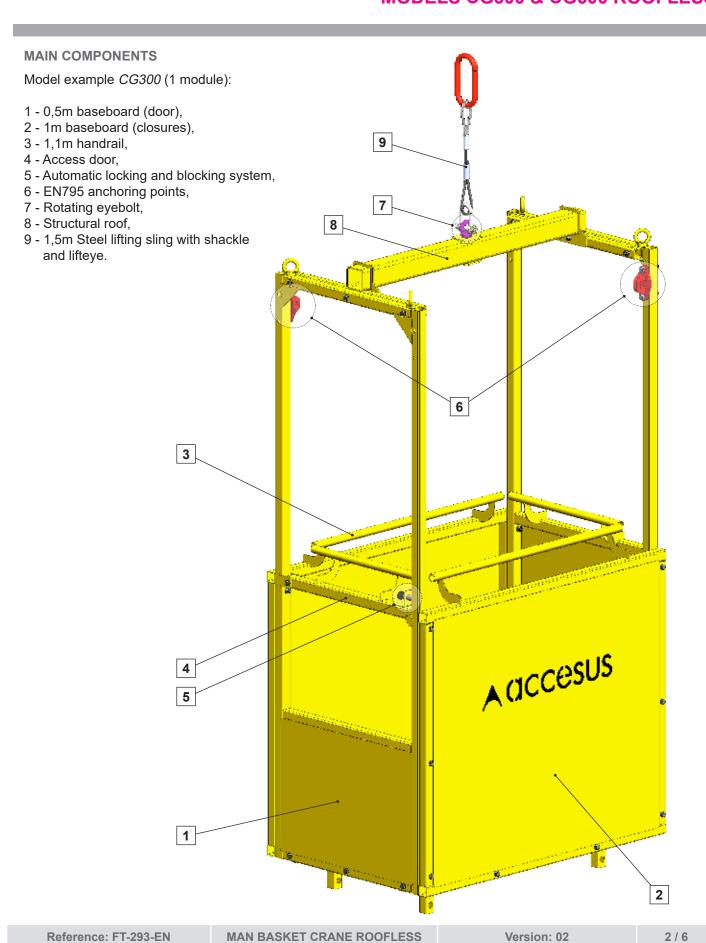

All man-riding baskets are equipped with anchoring point according to EN795 standard for each users.

The baskets are equipped with access door with automatic locking and blocking system, handrails and closures, internal handrail to avoid trappings, anti-slippery, roofless to improve the passage, etc. Includes steel sling with shackle and lifteye.

#### **SAFETY DEVICES**

- Anchoring points according to EN795, to provide an extra safety to working men.
- Door equipped with lock and automatic blocking system.
- Anti-slippery floor.
- Support legs.
- · Safety coefficient 2 (minimum).
- 1,10m height handrails.

#### **TECHNICAL FEATURES**

| Man basket crane roofless | CG300     | CG600 |
|---------------------------|-----------|-------|
| Maximum number of user    | 2         | 5     |
| Working Load Limit        | 300kg     | 600kg |
| Dead weight               | 150kg     | 250kg |
| Maximum working height    | Unlimited |       |
| Total height of cradle    | 2,5m      |       |
| Handrail height           | 1,1m      |       |
| Number of access doors    | 1         | 2     |