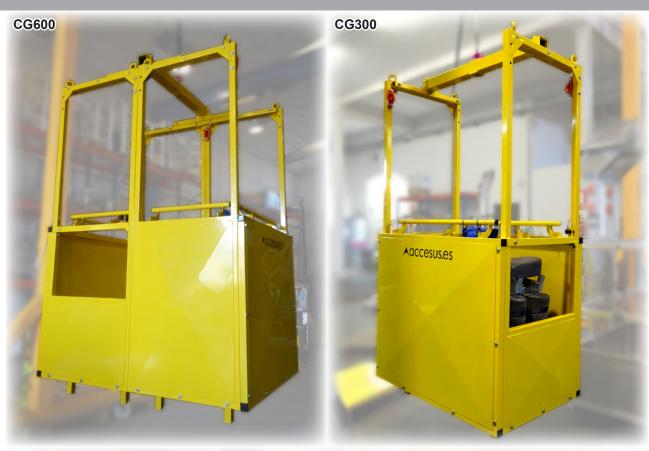

#### **TECHNICAL DATA**

Suspended basket for cranes, models CG300 and CG600 ROOFLESS, designed for man-riding as well as material lifting. Ideal to anticipate possible rescues for workers in height.

**CG300 ROOFLESS model** is made of 1 module for 2 people. It can be extended into CG600 cradle (2 modules) and CG900 cradle (3 modules with optional rescue stretcher).

**CG600 ROOFLESS model** is made of 2 modules for 5 people. It can be converted into 2 units of CG300 cradle. It can be extended into CG900 cradle (3 modules with optional rescue stretcher).

The basket is made of steel painted components and its construction is modular. For maximum safety reasons, all joints are bolted.

## TECHNICAL SHEET MAN RIDING BASKET FOR CRANES MODELS CG300 & CG600 ROOFLESS

Baskets available in yellow and pink colors.

Reference: FT-293-EN MAN BASKET CRANE ROOFLESS Version: 02 5 / 6