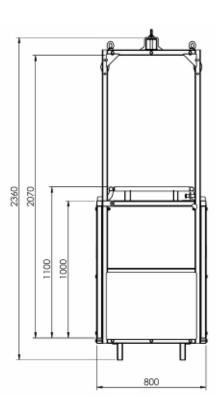

#### **TECHNICAL FEATURES**

| Man basket crane roofless | CG300     | CG600 |
|---------------------------|-----------|-------|
| Maximum number of user    | 2         | 5     |
| Working Load Limit        | 300kg     | 600kg |
| Dead weight               | 150kg     | 250kg |
| Maximum working height    | Unlimited |       |
| Total height of cradle    | 2,5m      |       |
| Handrail height           | 1,1m      |       |
| Number of access doors    | 1         | 2     |

### OVERALL DIMENSIONS