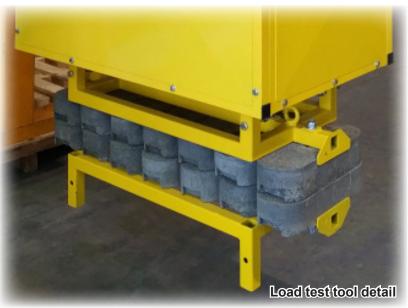

Disassembled in pieces passes through Ø1200mm manholes.

Its modular design, easy to assemble and disassemble, facilitates a quick configuration for 2 or for 5 people. Furthermore transport and storage is easy and cheap due to its flat packaging design.