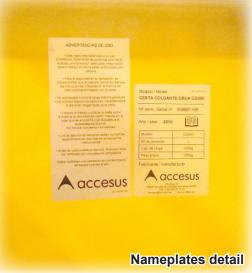

The baskets for crane CG300 and CG600 ROOFLESS are delivered with instructions manual, certificate and includes load and identification nameplates.

According to **EN14502 standard**.