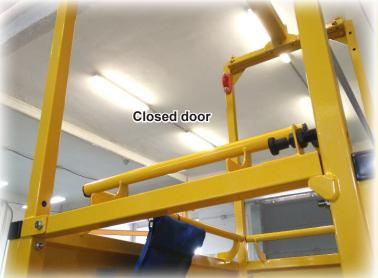

All man-riding baskets are equipped with anchoring point according to EN795 standard for each users.

The baskets are equipped with access door with automatic locking and blocking system, handrails and closures, internal handrail to avoid trappings, anti-slippery, roofless to improve the passage, etc. Includes steel sling with shackle and lifteye.

#### **SAFETY DEVICES**

- Anchoring points according to EN795, to provide an extra safety to working men.
- Door equipped with lock and automatic blocking system.
- Anti-slippery floor.
- Support legs.
- · Safety coefficient 2 (minimum).
- 1,10m height handrails.