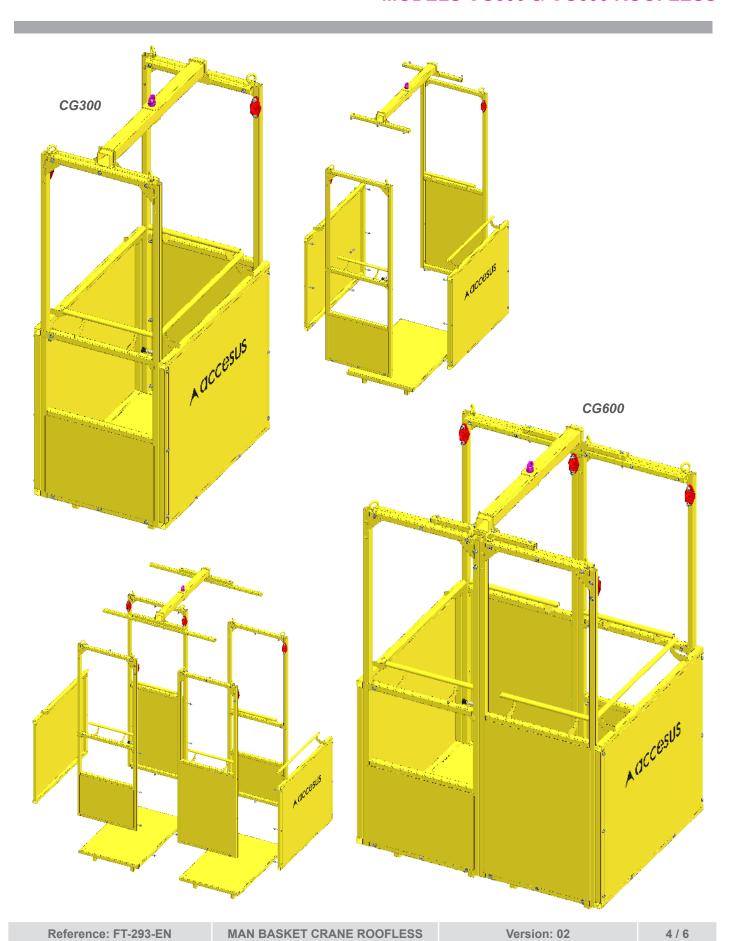

#### **TECHNICAL DATA**

Suspended basket for cranes, models CG300 and CG600 ROOFLESS, designed for man-riding as well as material lifting. Ideal to anticipate possible rescues for workers in height.

**CG300 ROOFLESS model** is made of 1 module for 2 people. It can be extended into CG600 cradle (2 modules) and CG900 cradle (3 modules with optional rescue stretcher).

**CG600 ROOFLESS model** is made of 2 modules for 5 people. It can be converted into 2 units of CG300 cradle. It can be extended into CG900 cradle (3 modules with optional rescue stretcher).

The basket is made of steel painted components and its construction is modular. For maximum safety reasons, all joints are bolted.

Disassembled in pieces passes through Ø1200mm manholes.

Its modular design, easy to assemble and disassemble, facilitates a quick configuration for 2 or for 5 people. Furthermore transport and storage is easy and cheap due to its flat packaging design.

All man-riding baskets are equipped with anchoring point according to EN795 standard for each users.

The baskets are equipped with access door with automatic locking and blocking system, handrails and closures, internal handrail to avoid trappings, anti-slippery, roofless to improve the passage, etc. Includes steel sling with shackle and lifteye.

#### **TECHNICAL FEATURES**

| Man basket crane roofless | CG300     | CG600 |
|---------------------------|-----------|-------|
| Maximum number of user    | 2         | 5     |
| Working Load Limit        | 300kg     | 600kg |
| Dead weight               | 150kg     | 250kg |
| Maximum working height    | Unlimited |       |
| Total height of cradle    | 2,5m      |       |
| Handrail height           | 1,1m      |       |
| Number of access doors    | 1         | 2     |