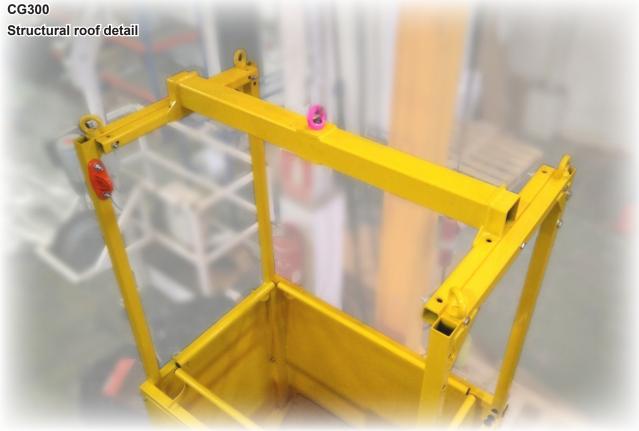

All man-riding baskets are equipped with anchoring point according to EN795 standard for each users.

The baskets are equipped with access door with automatic locking and blocking system, handrails and closures, internal handrail to avoid trappings, anti-slippery, roofless to improve the passage, etc. Includes steel sling with shackle and lifteye.

#### **SAFETY DEVICES**

- Anchoring points according to EN795, to provide an extra safety to working men.
- Door equipped with lock and automatic blocking system.
- Anti-slippery floor.
- Support legs.
- · Safety coefficient 2 (minimum).
- 1,10m height handrails.