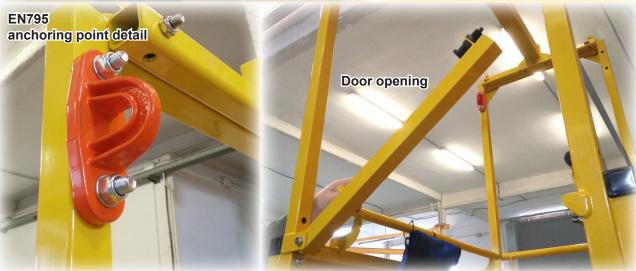

All man-riding baskets are equipped with anchoring point according to EN795 standard for each users.

The baskets are equipped with access door with automatic locking and blocking system, handrails and closures, internal handrail to avoid trappings, anti-slippery, roofless to improve the passage, etc. Includes steel sling with shackle and lifteye.

#### **SAFETY DEVICES**

- Anchoring points according to EN795, to provide an extra safety to working men.
- Door equipped with lock and automatic blocking system.
- Anti-slippery floor.
- Support legs.
- · Safety coefficient 2 (minimum).
- 1,10m height handrails.