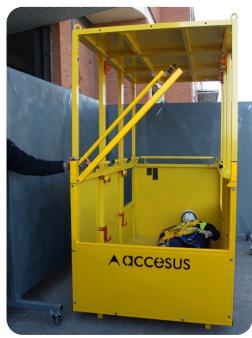

### **TECHNICAL DATA**

Suspended cage for cranes, model CG900, designed for manriding as well as material lifting. It has been designed to comply with EN14502 standard.

Ideal for **rescue operations with horizontal stretchers**. Optional: rescue stretcher Accesus CR30.

### Apt to 3 people.

CG900 model is made of 3 modules for 3 people. It can be converted into 3 units of CG300 cradle (1 module each - 2 people each cradle) & CG600 cradle (2 modules - 5 people) by adding some extra pieces.

### **TECHNICAL FEATURES**

| Man basket crane        | CG 900    |
|-------------------------|-----------|
| Maximum number of users | 3         |
| W.L.L.                  | 400 Kg    |
| Dead weight             | 350 Kg    |
| Maximum working height  | Unlimited |
| Total height of cradle  | 2,5 m     |
| Handrail height         | 1,1 m     |
| Doors                   | 3         |
| Ø manhole               | 1,20 m    |