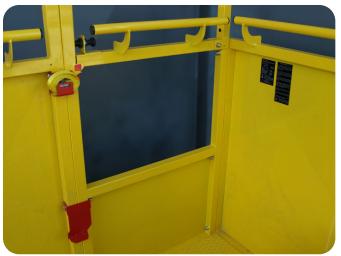

All man basket for cranes are equipped with anchoring points certified under the EN 795 standard for each of the users.

Accesus cages for cranes CG900 have access doorswith an automatic locking and blocking system, banisters and a protection plinth, interior handrail to avoid trappings, anti-slipping floor, and protection ceiling. Includes steel slings, shackles & lifteye.

### **SAFETY DEVICES**

- Anchor point according to EN795, to provide extra safety to operators.
- Door with closure and automatic blocking system.
- Anti-slippery floor.
- Protection ceiling.
- · Support legs.
- Safety index 2 (minimum).
- · Handrail of 1,1m height.