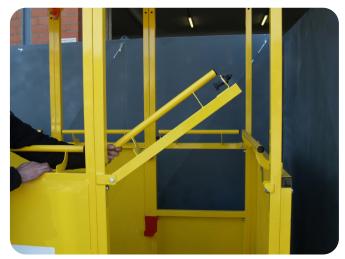

### **SAFETY DEVICES**

- Anchor point according to EN795, to provide extra safety to operators.
- Door with closure and automatic blocking system.
- Anti-slippery floor.
- Protection ceiling.
- · Support legs.
- Safety index 2 (minimum).
- · Handrail of 1,1m height.

All man basket for cranes are equipped with anchoring points certified under the EN 795 standard for each of the users.

Accesus cages for cranes CG900 have access doorswith an automatic locking and blocking system, banisters and a protection plinth, interior handrail to avoid trappings, anti-slipping floor, and protection ceiling. Includes steel slings, shackles & lifteye.