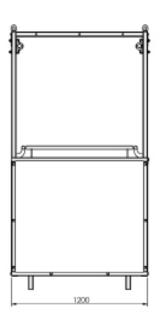

The basket is made of steel painted components, its construction is modular. For safety reasons all joints are bolted.

Dettachable in pieces (passes into Ø1.200 mm manholes).

Its modular and detachable design facilitate and optimize the transport and storage.

### **TECHNICAL FEATURES**

| Man basket crane        | CG 900    |
|-------------------------|-----------|
| Maximum number of users | 3         |
| W.L.L.                  | 400 Kg    |
| Dead weight             | 350 Kg    |
| Maximum working height  | Unlimited |
| Total height of cradle  | 2,5 m     |
| Handrail height         | 1,1 m     |
| Doors                   | 3         |
| Ø manhole               | 1,20 m    |