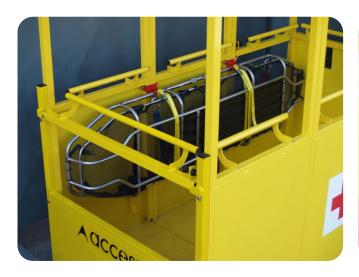

### **TECHNICAL DATA**

Suspended cage for cranes, model CG900, designed for manriding as well as material lifting. It has been designed to comply with EN14502 standard.

Ideal for **rescue operations with horizontal stretchers**. Optional: rescue stretcher Accesus CR30.

## Exploded Model CG900

Reference: FT-222-EN

MAN BASKET CRANE

Version: 02

3/6

CG900

CG900 with rescue stretcher CR 30 and storage fittings for the stretcher (optional)

Baskets available in yellow and pink colors.