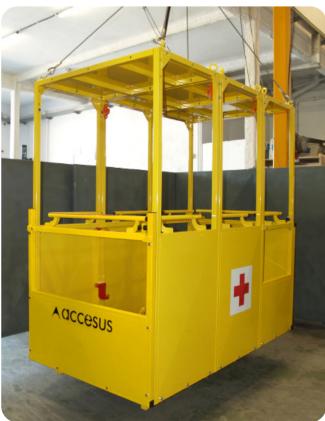

### **TECHNICAL DATA**

Suspended cage for cranes, model CG900, designed for manriding as well as material lifting. It has been designed to comply with EN14502 standard.

Ideal for **rescue operations with horizontal stretchers**. Optional: rescue stretcher Accesus CR30.

### Apt to 3 people.

CG900 model is made of 3 modules for 3 people. It can be converted into 3 units of CG300 cradle (1 module each - 2 people each cradle) & CG600 cradle (2 modules - 5 people) by adding some extra pieces.

## Exploded Model CG900

Reference: FT-222-EN

MAN BASKET CRANE

Version: 02

3/6

CG900

CG900 with rescue stretcher CR 30 and storage fittings for the stretcher (optional)

Baskets available in yellow and pink colors.