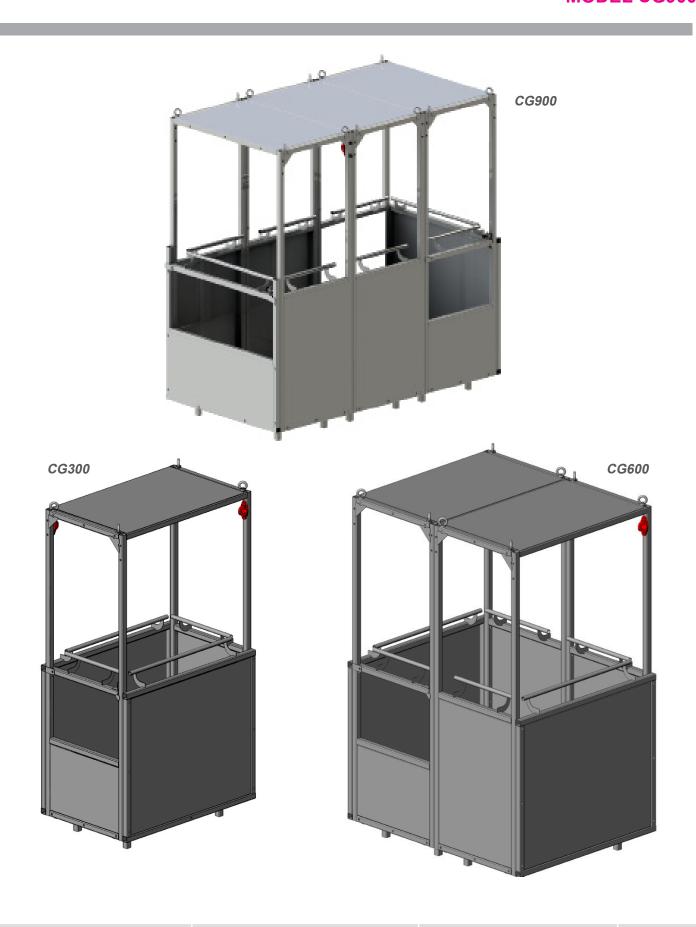

CG900

3 people

x 3 modules

### Apt to 3 people.

CG900 model is made of 3 modules for 3 people. It can be converted into 3 units of CG300 cradle (1 module each - 2 people each cradle) & CG600 cradle (2 modules - 5 people) by adding some extra pieces.

## MAN RIDING BASKET FOR CRANES MODEL CG900