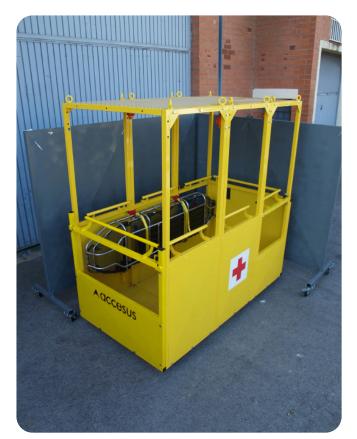

### **TECHNICAL DATA**

Suspended cage for cranes, model CG900, designed for manriding as well as material lifting. It has been designed to comply with EN14502 standard.

Ideal for **rescue operations with horizontal stretchers**. Optional: rescue stretcher Accesus CR30.

### Apt to 3 people.

CG900 model is made of 3 modules for 3 people. It can be converted into 3 units of CG300 cradle (1 module each - 2 people each cradle) & CG600 cradle (2 modules - 5 people) by adding some extra pieces.

## Exploded Model CG900

Reference: FT-222-EN

MAN BASKET CRANE

Version: 02

3/6

CG900

CG900 with rescue stretcher CR 30 and storage fittings for the stretcher (optional)

Baskets available in yellow and pink colors.