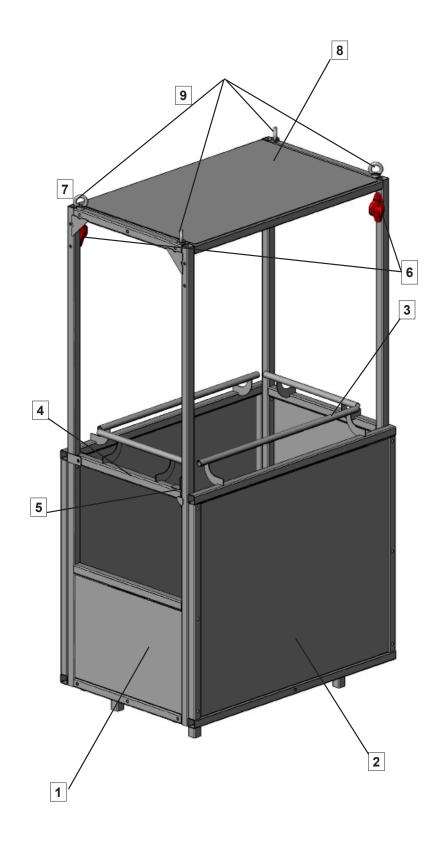

## Main components (model CG 300 1 module):

- 1 0.5 m baseboard + door,
- 2 1 m baseboard,
- 3 1.1 m handrail,
- 4 Access door,
- 5 Closure & automatic block,
- 6 EN 795 anchorage points,
- 7 Eyebolt,
- 8 Protection roof,
- 9 Lift steel slings with shackles
- & lifteye.