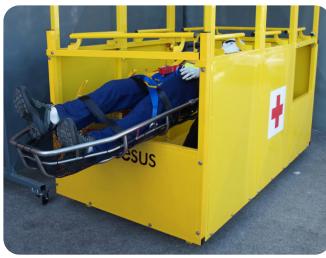

### **TECHNICAL DATA**

Suspended cage for cranes, model CG900, designed for manriding as well as material lifting. It has been designed to comply with EN14502 standard.

Ideal for **rescue operations with horizontal stretchers**. Optional: rescue stretcher Accesus CR30.

## Exploded Model CG900

Reference: FT-222-EN

MAN BASKET CRANE

Version: 02

3/6

CG900

CG900 with rescue stretcher CR 30 and storage fittings for the stretcher (optional)

Baskets available in yellow and pink colors.