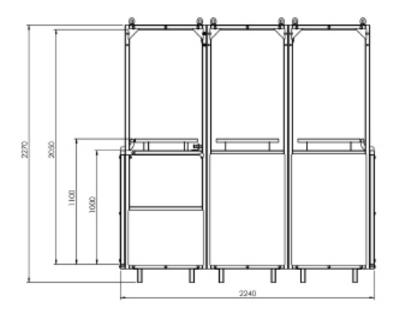

### General dimensions Model *CG900*

### **TECHNICAL FEATURES**

| Man basket crane        | CG 900    |
|-------------------------|-----------|
| Maximum number of users | 3         |
| W.L.L.                  | 400 Kg    |
| Dead weight             | 350 Kg    |
| Maximum working height  | Unlimited |
| Total height of cradle  | 2,5 m     |
| Handrail height         | 1,1 m     |
| Doors                   | 3         |
| Ø manhole               | 1,20 m    |