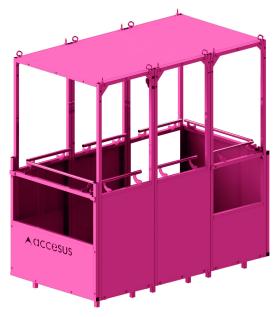

### **TECHNICAL DATA**

Suspended cage for cranes, model CG900, designed for manriding as well as material lifting. It has been designed to comply with EN14502 standard.

Ideal for **rescue operations with horizontal stretchers**. Optional: rescue stretcher Accesus CR30.

### Apt to 3 people.

CG900 model is made of 3 modules for 3 people. It can be converted into 3 units of CG300 cradle (1 module each - 2 people each cradle) & CG600 cradle (2 modules - 5 people) by adding some extra pieces.

All man basket for cranes are equipped with anchoring points certified under the EN 795 standard for each of the users.

Accesus cages for cranes CG900 have access doorswith an automatic locking and blocking system, banisters and a protection plinth, interior handrail to avoid trappings, anti-slipping floor, and protection ceiling. Includes steel slings, shackles & lifteye.