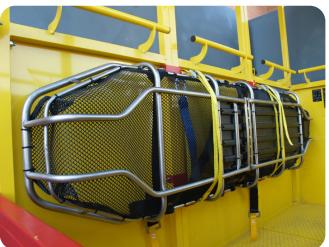

### **TECHNICAL DATA**

Suspended cage for cranes, model CG900, designed for manriding as well as material lifting. It has been designed to comply with EN14502 standard.

Ideal for **rescue operations with horizontal stretchers**. Optional: rescue stretcher Accesus CR30.

## Exploded Model CG900

Reference: FT-222-EN

MAN BASKET CRANE

Version: 02

3/6

CG900

CG900 with rescue stretcher CR 30 and storage fittings for the stretcher (optional)

Baskets available in yellow and pink colors.