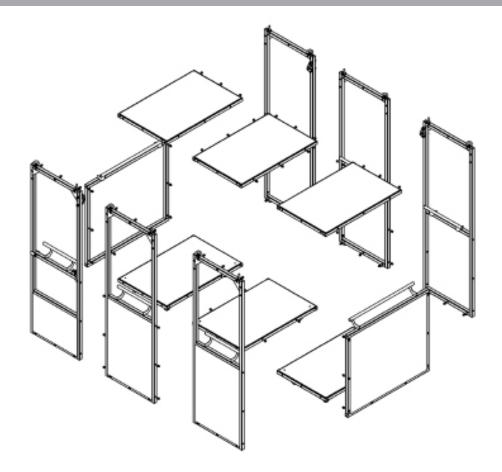

## Exploded Model CG900

Reference: FT-222-EN

MAN BASKET CRANE

Version: 02

3/6

CG900

CG900 with rescue stretcher CR 30 and storage fittings for the stretcher (optional)

Baskets available in yellow and pink colors.

## Main components (model CG 300 1 module):

- 1 0.5 m baseboard + door,
- 2 1 m baseboard,
- 3 1.1 m handrail,
- 4 Access door,
- 5 Closure & automatic block,
- 6 EN 795 anchorage points,
- 7 Eyebolt,
- 8 Protection roof,
- 9 Lift steel slings with shackles
- & lifteye.