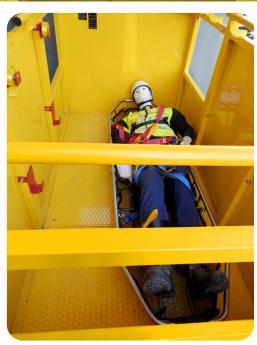

### **TECHNICAL DATA**

Suspended cage for cranes, model CG900, designed for manriding as well as material lifting. It has been designed to comply with EN14502 standard.

Ideal for **rescue operations with horizontal stretchers**. Optional: rescue stretcher Accesus CR30.

## Exploded Model CG900

Reference: FT-222-EN

MAN BASKET CRANE

Version: 02

3/6

CG900

CG900 with rescue stretcher CR 30 and storage fittings for the stretcher (optional)

Baskets available in yellow and pink colors.