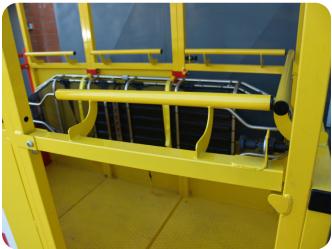

## Main components (model CG 300 1 module):

- 1 0.5 m baseboard + door,
- 2 1 m baseboard,
- 3 1.1 m handrail,
- 4 Access door,
- 5 Closure & automatic block,
- 6 EN 795 anchorage points,
- 7 Eyebolt,
- 8 Protection roof,
- 9 Lift steel slings with shackles
- & lifteye.